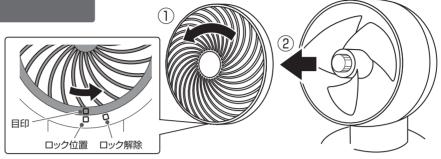

#### ガードと羽根のはずし方

- ①前面ガードを左に回し、目印を ロック解除に合わせます。
- ②前面ガード手前に引いて はずします。
- ③スピンナーを右に回しはずします。
- ④羽根を手前に引いてはずします。

- ※背面ガードは取り外さないでください。
  - ※ガードを取り付けるときは、 外した手順と逆の手順で行ってください。※お手入れの時以外は、取り外さないでください。

お手入れの際は電源プラグをコンセントから 抜いてください。また濡れた手で電源プラグを なおき苦しないでください。