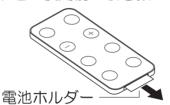

#### 【リモコンの準備】

リモコンの電池ホルダーに付いている 絶縁シートをご使用前に引き抜いてください。

#### 1. 電池カバーを開ける

リモコン背面の電池カバーのつめを 矢印方向に押して、カバーを引き出します。

#### ①矢印の方向に 押しながら

②手前に 引き出します