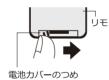

# 電池交換のしかた

#### はじめて使用する時は

電池カバーのフィルムを 引き抜いてから使用してください。

#### 1. 電池カバーを開ける

リモコン背面の電池カバーのつめを 矢印方向に押して、カバーを引き出します。

#### ①矢印の方向に 押しながら

②手前に 引き出します