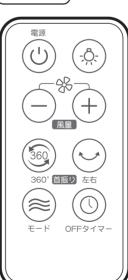

# リモコン

#### 電源ボタン

このボタンにタッチすると電源が入り、運転を開始します。

・運転中にタッチすると運転が停止します。

<u>/ 注意</u>

長時間使用しないときは、電源プラグを コンセントから抜いてください。

#### 風量ボタン

) 運転中に押すと風量が切り換わり、デジタルで表示されます。 風量は4段階です。

(リモコン) +を押すと風量が1段ずつ上がります。 -を押すと風量が1段ずつ下がります。

本体

(リモコン)

### モードボタン

このボタンにタッチすると、下図のようにモードが切り替わります。

連続運転モード:設定した風量で送風します。

- ・4:風量が4~1でランダムに変化します。 ・3:風量が3~1でランダムに変化します。 ・2:風量が2を中心に3~1でランダムに変化します。
- ・1:風量が1を中心に3~1でランダムに変化します。

#### OFFタイマーボタン ●設定した時間になると自動的に運転を停止します。

このボタンをタッチすると1~8時間の8段階で OFFタイマーをセットすることができます。

・タイマー設定中に電源プラグが抜けた場合や、 停電した場合は電源が「切」になりますので、 運転を再開した後で初めから操作をやり直してください。

- 1 電源ボタンをタッチして運転を開始します。
  - ●OFFタイマーは、運転中でないとセットできません。
- 2「OFFタイマー」ボタンをタッチしてお望みの時間を設定してください。
  - ●ボタンをタッチするたびにタイマー設定時間が切り換わり、①マークが点灯します。 ●時間がたつとタイマー表示ランプが切り換わり、風量を表示します。

# 360°回転ボタン

このボタンをタッチすると首が約360°回転します。

・もう一度タッチすると回転が停止します。

## 首振ボタン

このボタンをタッチすると横方向に首振します。

・もう一度タッチすると首振りが停止します。

●手動で上下・左右の角度を変えることはできません。

必ず、360°回転ボタン・首振ボタンの操作をして角度を調整してください。

#### 消灯ボタン(リモコンのみ)

運転中に押すと本体表示ランプが消灯します。

・もう一度押すと点灯します。