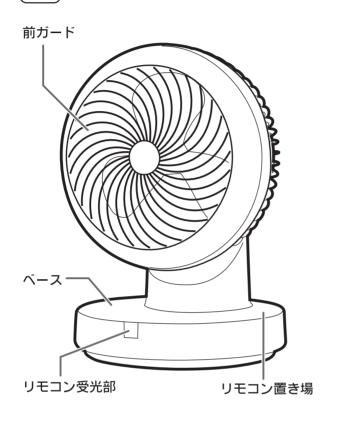

障や火災の恐れがあります。 |  |  |
| $\Diamond$ | 高温多湿、火気の近く、油、薬品のかかる場所では使用しないでください。<br>●故障や火災の原因となります。                                                   |  |  |
| $\Diamond$ | 水などの液体をかけないでください。<br>●感電やショート・発火の原因となります。                                                               |  |  |
| $\Diamond$ | 本体に殺虫剤をかけたり、ベンジンやシンナーを使用しないでください。<br>●感電や発火、変色の原因となります。                                                 |  |  |
|            | 長時間ご使用にならないときは、必ず差込みプラグをコンセントから抜いてください。<br>●感電や火災の原因となります。                                              |  |  |
| $\Diamond$ | 子供など取り扱いに不慣れな方だけで使わせたり、幼児に触れさせたりしないでください。<br>乗ったり寄りかかったりしないでください。<br>●感電・やけど・けがなどの原因となります。              |  |  |
| $\bigcirc$ | 本体に強い衝撃を与えないでください。<br>●故障して、火災・感電の原因になります。                                                              |  |  |

# 各部の名称

# 本体





# 操作部



# リモコン



#### 自動オフタイマーについて

このサーキュレーターは切り忘れを防止するため、運転開始から10時間経過すると、自動的に運転を停止します。 続けて運転したい場合は、再度電源ボタンを押してください。

※おやすみモードの場合は、8時間経過すると、自動的に運転を停止します。

【本体の準備:運転を開始する】

電源プラグをコンセントに差し込むと 電子音がして運転待機状態になります。



※電源プラグを奥までしっかり差込んでください。

#### 【リモコンの準備】

リモコンの電池ホルダーに付いている 絶縁シートをご使用前に引き抜いてください。



#### 電源ボタン

このボタンにタッチすると電源が入り、運転を開始します。

・運転中にタッチすると運転が停止します。

<u>/ 注意</u>

長時間使用しないときは、電源プラグを コンセントから抜いてください。



#### 風量ボタン

) 運転中に押すと風量が切り換わり、デジタルで表示されます。 風量は4段階です。

(リモコン) +を押すと風量が1段ずつ上がります。 -を押すと風量が1段ずつ下がります。



本体



(リモコン)



### モードボタン

このボタンにタッチすると、下図のようにモードが切り替わります。





連続運転モード:設定した風量で送風します。

- ・4:風量が4~1でランダムに変化します。 ・3:風量が3~1でランダムに変化します。 ・2:風量が2を中心に3~1でランダムに変化します。
- ・1:風量が1を中心に3~1でランダムに変化します。

#### おやすみ風モード

・設定した風量で約30分間運転し、その後30分ごと に風量を減少させ、最後は風量1で運転します。 ※風量1の設定の場合には変化はありません。

例)