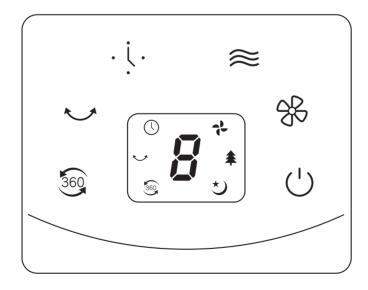

# 各部の名称

# 操作部

#### 電源ボタン

このボタンにタッチすると電源が入り、運転を開始します。

・運転中にタッチすると運転が停止します。

<u>/ 注意</u>

長時間使用しないときは、電源プラグを コンセントから抜いてください。

#### 風量ボタン

) 運転中に押すと風量が切り換わり、デジタルで表示されます。 風量は4段階です。

(リモコン) +を押すと風量が1段ずつ上がります。 -を押すと風量が1段ずつ下がります。

本体

(リモコン)

### モードボタン

このボタンにタッチすると、下図のようにモードが切り替わります。

連続運転モード:設定した風量で送風します。

- ・4:風量が4~1でランダムに変化します。 ・3:風量が3~1でランダムに変化します。 ・2:風量が2を中心に3~1でランダムに変化します。
- ・1:風量が1を中心に3~1でランダムに変化します。

#### OFFタイマーボタン ●設定した時間になると自動的に運転を停止します。

このボタンをタッチすると1~8時間の8段階で OFFタイマーをセットすることができます。

・タイマー設定中に電源プラグが抜けた場合や、 停電した場合は電源が「切」になりますので、 運転を再開した後で初めから操作をやり直してください。

- 1 電源ボタンをタッチして運転を開始します。
  - ●OFFタイマーは、運転中でないとセットできません。
- 2「OFFタイマー」ボタンをタッチしてお望みの時間を設定してください。
  - ●ボタンをタッチするたびにタイマー設定時間が切り換わり、①マークが点灯します。 ●時間がたつとタイマー表示ランプが切り換わり、風量を表示します。

# 360°回転ボタン

このボタンをタッチすると首が約360°回転します。

・もう一度タッチすると回転が停止します。

## 首振ボタン

このボタンをタッチすると横方向に首振します。

・もう一度タッチすると首振りが停止します。

●手動で上下・左右の角度を変えることはできません。

必ず、360°回転ボタン・首振ボタンの操作をして角度を調整してください。