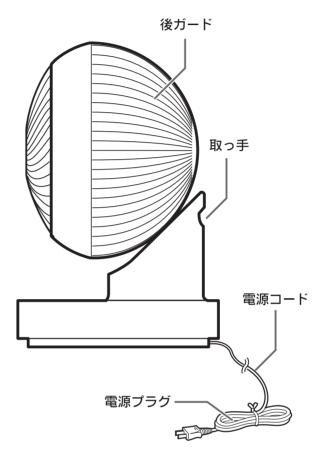

火災の恐れがあります。 |  |  |
| $\Diamond$ | 高温多湿、火気の近く、油、薬品のかかる場所では使用しないでください。<br>●故障や火災の原因となります。                                                   |  |  |
| $\Diamond$ | 水などの液体をかけないでください。<br>●感電やショート・発火の原因となります。                                                               |  |  |
| $\Diamond$ | 本体に殺虫剤をかけたり、ベンジンやシンナーを使用しないでください。<br>●感電や発火、変色の原因となります。                                                 |  |  |
|            | 長時間ご使用にならないときは、必ず差込みプラグをコンセントから抜いてください。<br>●感電や火災の原因となります。                                              |  |  |
| $\Diamond$ | 子供など取り扱いに不慣れな方だけで使わせたり、幼児に触れさせたりしないでください。<br>乗ったり寄りかかったりしないでください。<br>●感電・やけど・けがなどの原因となります。              |  |  |
| $\bigcirc$ | 本体に強い衝撃を与えないでください。<br>●故障して、火災・感電の原因になります。                                                              |  |  |

# 各部の名称

# 本体





# 操作部



# リモコン



#### 自動オフタイマーについて

このサーキュレーターは切り忘れを防止するため、運転開始から10時間経過すると、自動的に運転を停止します。 続けて運転したい場合は、再度電源ボタンを押してください。

※おやすみモードの場合は、8時間経過すると、自動的に運転を停止します。

【本体の準備:運転を開始する】

電源プラグをコンセントに差し込むと 電子音がして運転待機状態になります。



※電源プラグを奥までしっかり差込んでください。

#### 【リモコンの準備】

リモコンの電池ホルダーに付いている 絶縁シートをご使用前に引き抜いてください。



#### 電源ボタン

このボタンにタッチすると電源が入り、運転を開始します。

・運転中にタッチすると運転が停止します。

<u>/ 注意</u>

長時間使用しないときは、電源プラグを コンセントから抜いてください。



#### 風量ボタン

) 運転中に押すと風量が切り換わり、デジタルで表示されます。 風量は4段階です。

(リモコン) +を押すと風量が1段ずつ上がります。 -を押すと風量が1段ずつ下がります。



本体



(リモコン)



### モードボタン

このボタンにタッチすると、下図のようにモードが切り替わります。





連続運転モード:設定した風量で送風します。

- ・4:風量が4~1でランダムに変化します。 ・3:風量が3~1でランダムに変化します。 ・2:風量が2を中心に3~1でランダムに変化します。
- ・1:風量が1を中心に3~1でランダムに変化します。

#### おやすみ風モード

・設定した風量で約30分間運転し、その後30分ごと に風量を減少させ、最後は風量1で運転します。 ※風量1の設定の場合には変化はありません。

例) 風量