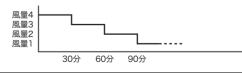

#### おやすみ風モード

・設定した風量で約30分間運転し、その後30分ごと に風量を減少させ、最後は風量1で運転します。 ※風量1の設定の場合には変化はありません。

例) 風量4の場合