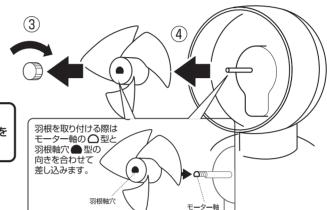

#### ガードと羽根のはずし方

- ①前面ガードを左に回し、目印を ロック解除に合わせます。
- ②前面ガード手前に引いて はずします。
- ③スピンナーを右に回しはずします。
- ④羽根を手前に引いてはずします。

- ※背面ガードは取り外さないでください。
  - ※ガードを取り付けるときは、 外した手順と逆の手順で行ってください。※お手入れの時以外は、取り外さないでください。

お手入れの際は電源プラグをコンセントから 抜いてください。また濡れた手で電源プラグを なおき苦しないでください。