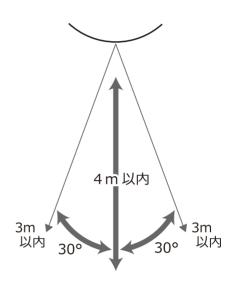

# リモコンについて

- ■リモコンは受光部に向けて操作してください。
- ■受光範囲は受光部正面より約4m以内、 上:20度、左・右:30度、高さ1m以内です。